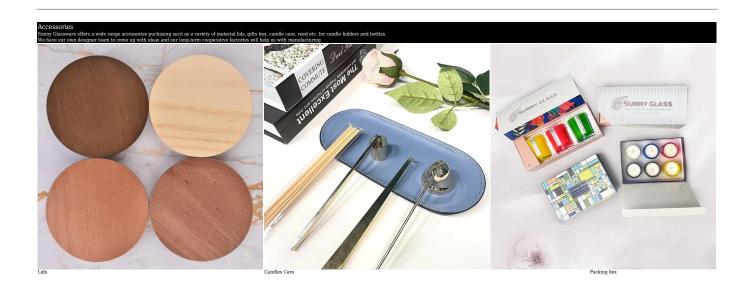

A wide decorative finish  $\square$ Applique/Spraying/Frosted etc. $\square$ glass candle jars with lids for your selection

These glass candle jars with lids come in different colors and sizes, we can customize the glass candle jars with lids according to your requirements