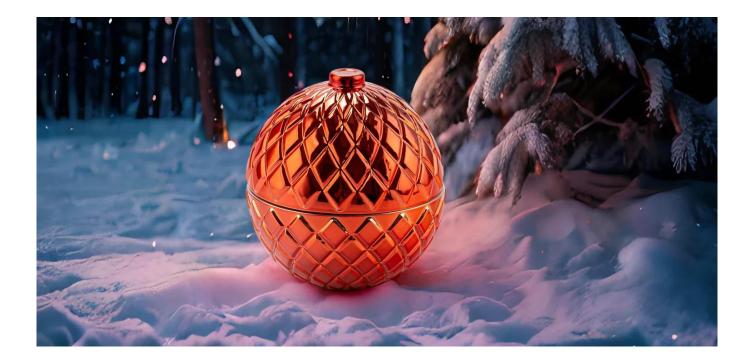

When the Christmas season brings down the snowflakes, this diamond-patterned glass candle jars with lids is a romantic container tailor-made for the holiday

Your logo can be designed with exclusive label on the candle jars for your brand