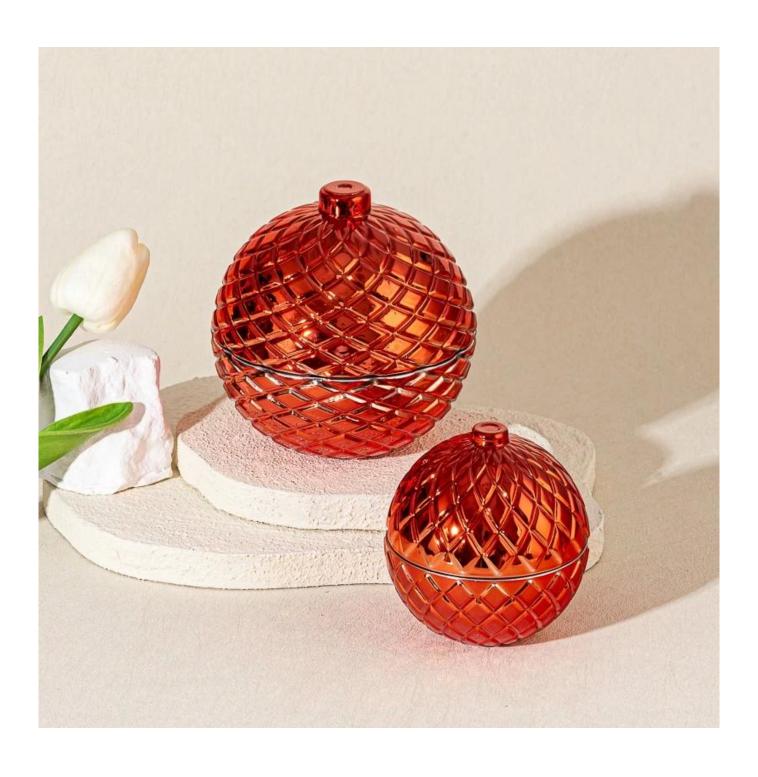

# Luxury Custom Christmas Diamond-Pattern Glass Candle Jar with Lid

When the Christmas season brings down the snowflakes, this diamond-patterned glass candle jars with lids is a romantic container tailor-made for the holiday

Your logo can be designed with exclusive label on the candle jars for your brand