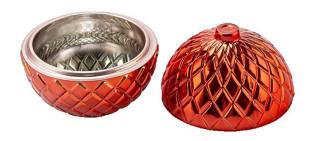

#### **BOOST BUSINESS RAPIDLY**

All the customers have good profit and get 30% sales increase every year

| Product Description  This glass candle jars with lids can be paired with any home decor such as dining table, cooking table, dresser, end table, coffee bar and bookshelf. |                                                                                                                                                                                                     |  |
|----------------------------------------------------------------------------------------------------------------------------------------------------------------------------|-----------------------------------------------------------------------------------------------------------------------------------------------------------------------------------------------------|--|
|                                                                                                                                                                            |                                                                                                                                                                                                     |  |
| Measure                                                                                                                                                                    | Item No.:SGZT25042221  Jar  Top dia: 72 mm  Bottom dia: 26 mm  Height: 43 mm  Weight: 120 g  Capacity□106 ml  Lid  Top dia: 15 mm  Bottom dia: 80 mm  Height: 46 mm  Weight: 95 g  MOQ: 1000 pieces |  |
| Packing                                                                                                                                                                    | Normal packing, Individual gift box, PVC box, window box, color box, white box etc.                                                                                                                 |  |

A wide decorative finish  $\square$ Applique/Spraying/Frosted etc. $\square$ glass candle jars with lids for your selection

These glass candle jars with lids come in different colors and sizes, we can customize the glass candle jars with lids according to your requirements