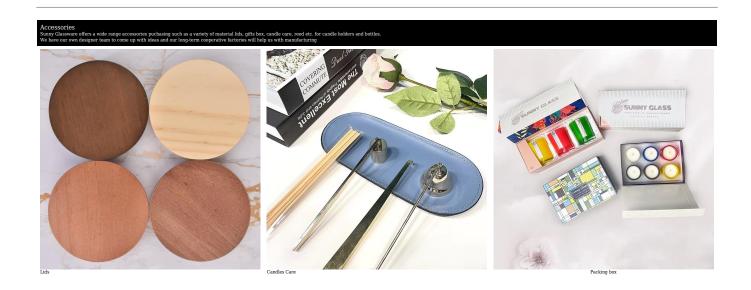

A wide decorative finish  $\square$ Applique/Spraying/Frosted etc. $\square$ glass candle jars with lids for your selection

These glass candle jars with lids come in different colors and sizes, we can customize the glass candle jars with lids according to your requirements