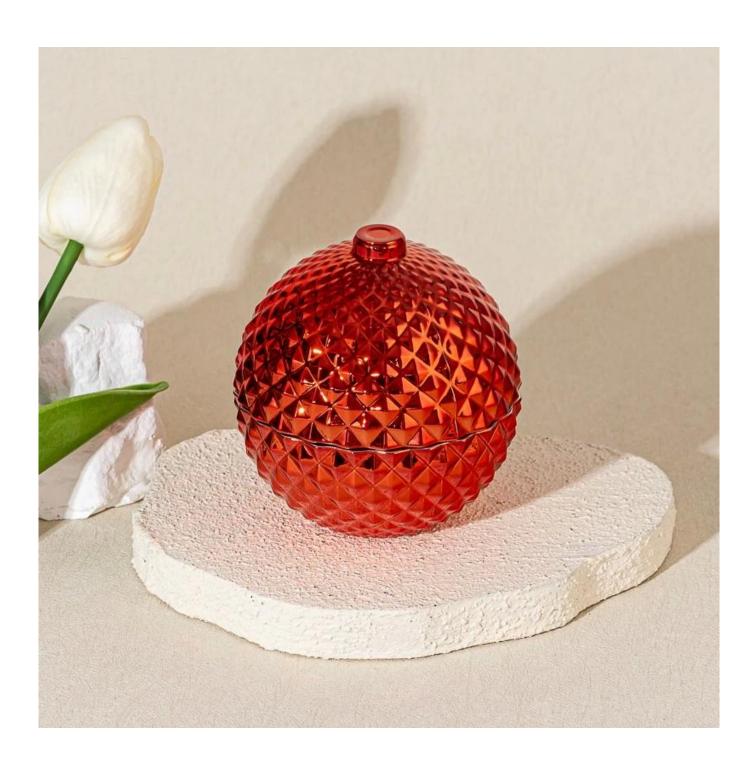

# Wholesale Christmas Limited Edition Spherical Glass Candle Jar with Lid

Bring festive cheer to your space with our Christmas Limited Edition Spherical Glass Candle Jar. Designed to resemble a classic holiday ornament, this <u>glass candle jars with lids</u> adds elegance and warmth to any room. The eye-catching diamond-patterned glass shimmers in holiday red, making it the perfect seasonal touch for home décor or a thoughtful gift.