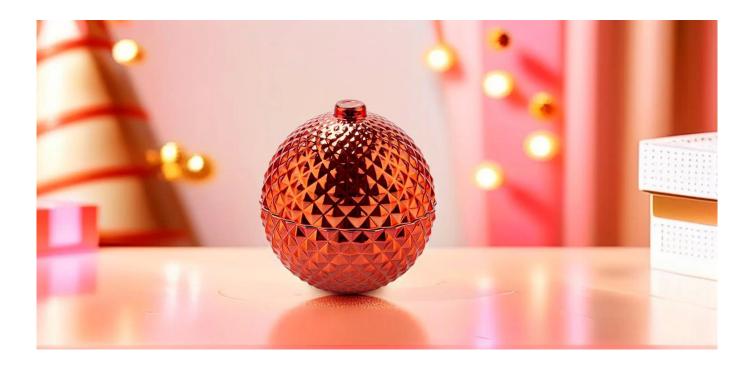

# Wholesale Christmas Limited Edition Spherical Glass Candle Jar with Lid

Bring festive cheer to your space with our Christmas Limited Edition Spherical Glass Candle Jar. Designed to resemble a classic holiday ornament, this <u>glass candle jars with lids</u> adds elegance and warmth to any room. The eye-catching diamond-patterned glass shimmers in holiday red, making it the perfect seasonal touch for home décor or a thoughtful gift.