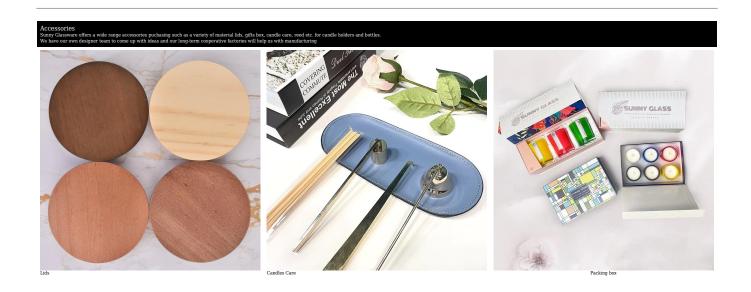

#### **BOOST BUSINESS RAPIDLY**

All the customers have good profit and get 30% sales increase every year

| Product Description                                                                                                                         |                                                                                                                                     |
|---------------------------------------------------------------------------------------------------------------------------------------------|-------------------------------------------------------------------------------------------------------------------------------------|
| This glass candle jars can be paired with any home decor such as dining table, cooking table, dresser, end table, coffee bar and bookshelf. |                                                                                                                                     |
|                                                                                                                                             | 1) 5 days if there is glass diffuser bottles shape and size     2) 15 days, if you need new shapes and sizes glass diffuser bottles |
| Measure                                                                                                                                     | Item No.:SGHY24121611 Top dia: 85 mm Bottom dia: 100 mm Height: 67.5 mm Weight: 265 g Capacity: 347 ml                              |
| Packing                                                                                                                                     | Normal packing, Individual gift box, PVC box, window box, color box, white box etc.                                                 |
| Delivery time                                                                                                                               | Within 35 days after the sample and order confirmed                                                                                 |
| Payment term                                                                                                                                | 30% deposit by T/T in advance and the balance against the copy of B/L                                                               |
| Shipment                                                                                                                                    | By sea, by air, by Express and your shipping agent is acceptable                                                                    |
| Usage Occasion                                                                                                                              | Home Decoration, Wedding Decoration, Wedding Gift, Decoration Lifting,                                                              |