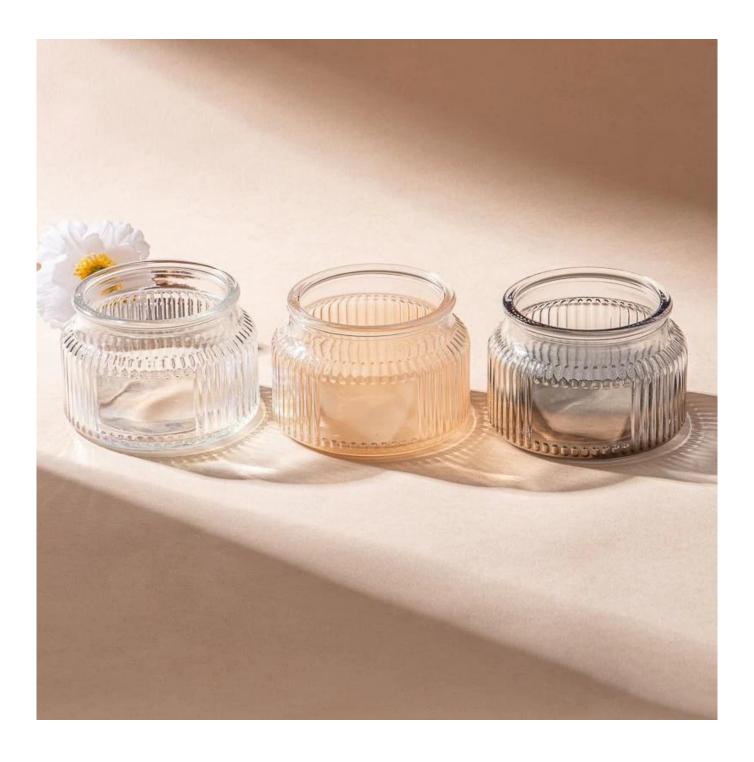

These glass candle jars come in different colors and sizes, we can customize the glass candle jars according to your requirements

This transparent gradient <u>glass candle jar</u> will offer you a dual feast for the eyes and the soul. The refraction of light from different angles causes subtle changes in color. As light and shadow flow, every frame is an artistic masterpiece. Placing it at home becomes a

unique sight, adding a touch of vitality and romance to the space.

Your logo can be designed with exclusive label on the candle jars for your brand