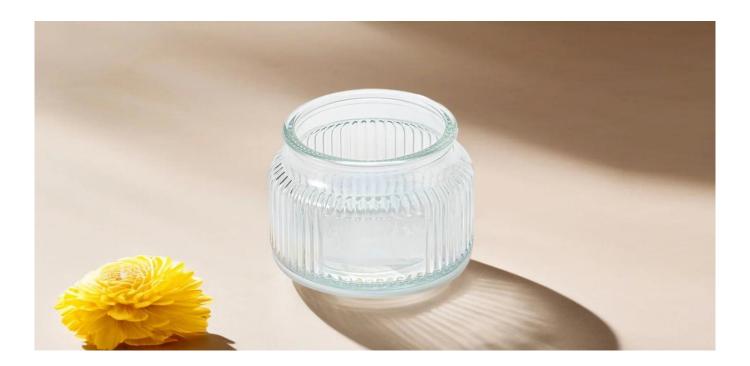

These glass candle jars come in different colors and sizes, we can customize the glass candle jars according to your requirements

This transparent gradient <u>glass candle jar</u> will offer you a dual feast for the eyes and the soul. The refraction of light from different angles causes subtle changes in color. As light and shadow flow, every frame is an artistic masterpiece. Placing it at home becomes a

unique sight, adding a touch of vitality and romance to the space.

Your logo can be designed with exclusive label on the candle jars for your brand