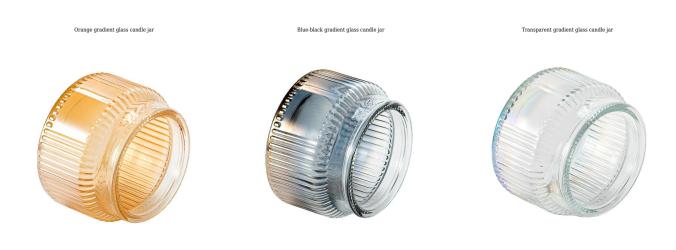

These glass candle jars come in different colors and sizes, we can customize the glass candle jars according to your requirements

This transparent gradient <u>glass candle jar</u> will offer you a dual feast for the eyes and the soul. The refraction of light from different angles causes subtle changes in color. As light and shadow flow, every frame is an artistic masterpiece. Placing it at home becomes a

unique sight, adding a touch of vitality and romance to the space.

Your logo can be designed with exclusive label on the candle jars for your brand