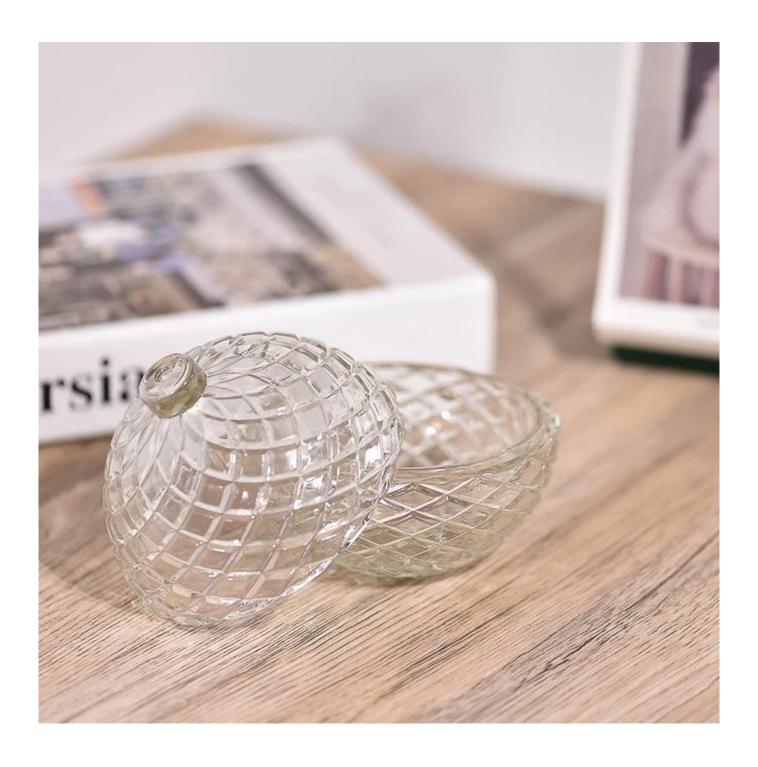

## **Product Description**

This glass candle jars can be paired with any home decor such as dining table, cooking table, dresser, end table, coffee bar and bookshelf.

Sample time

1) 5 days if there is glass candle jars with lids shape and size

A wide decorative finish  $\square$ Applique/Spraying/Frosted etc. $\square$ glass candle jars with lids for your selection

These glass candle jars with lids come in different colors and sizes, we can customize the glass candle jars with lids according to your requirements

This spherical rhombus-shaped <u>glass candle jar with a lid</u> reconstructs the art of light and shadow through three-dimensional rhombus-shaped cutting, ingeniously integrating the round sphere with geometric sharp edges, making every light it a dual feast for the eyes and nose.