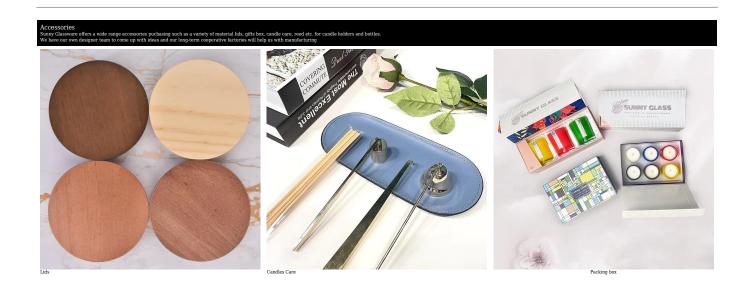

A wide decorative finish  $\square$ Applique/Spraying/Frosted etc. $\square$ glass candle jars with lids for your selection

These glass candle jars with lids come in different colors and sizes, we can customize the glass candle jars with lids according to your requirements

Your logo can be designed with exclusive label on the candle jars for your brand