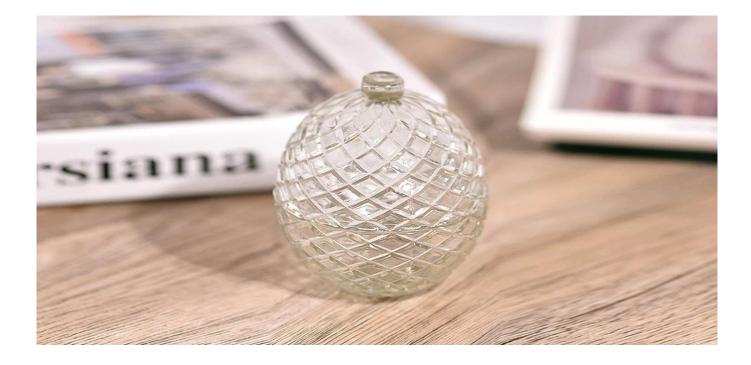

## **Product Description**

This glass candle jars can be paired with any home decor such as dining table, cooking table, dresser, end table, coffee bar and bookshelf.

Sample time

1) 5 days if there is glass candle jars with lids shape and size

A wide decorative finish  $\square$ Applique/Spraying/Frosted etc. $\square$ glass candle jars with lids for your selection

These glass candle jars with lids come in different colors and sizes, we can customize the glass candle jars with lids according to your requirements

This spherical rhombus-shaped <u>glass candle jar with a lid</u> reconstructs the art of light and shadow through three-dimensional rhombus-shaped cutting, ingeniously integrating the round sphere with geometric sharp edges, making every light it a dual feast for the eyes and nose.