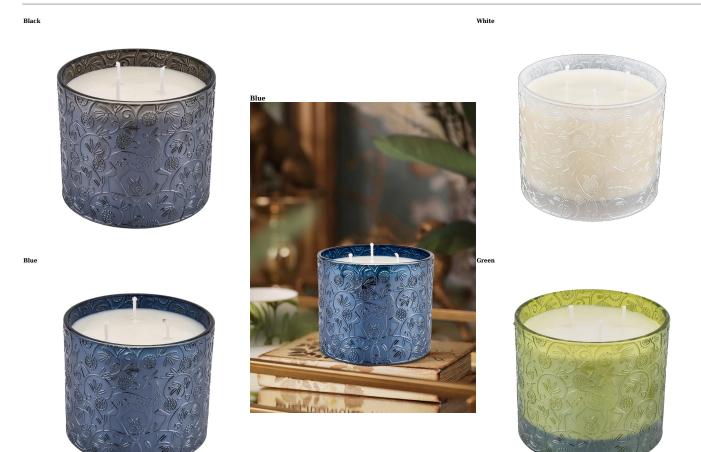

## A wide decorative finish [Electroplating/Spraying/Frosted etc.] glass candle jar for your selection

These colourful <u>glass candle jar</u> come in a variety of beautiful colours, we can customize according to your <u>glass candle jar</u> requirements