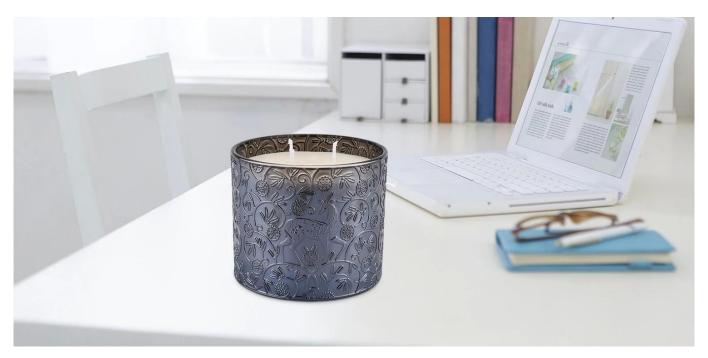

## G<u>lass candle jar</u> whether placed in the living room, bedroom or study, this <u>glass candle holder</u> can add a romantic and warm to your life.

## Wide Range of Application

Home Decor/Coffee Shop/Restaurant/Wedding/Party/Holidays Gifts