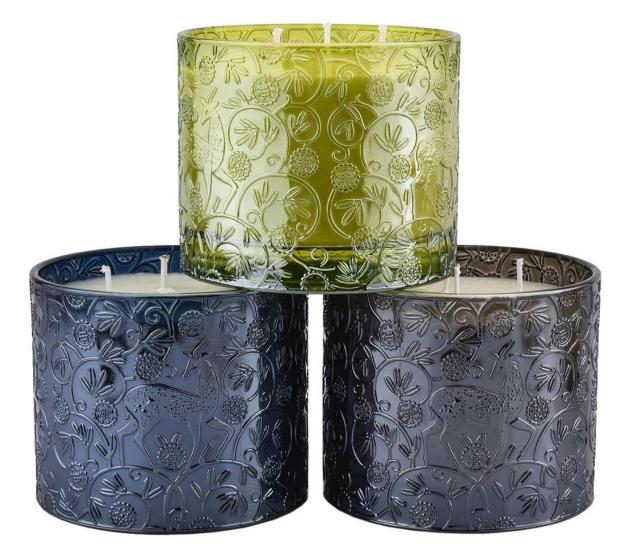

## Wholesale black <u>glass candle jars</u> deer pattern candle jars for candle making

#### **BOOST BUSINESS RAPIDLY**

All the customers have good profit and get 30% sales increase every year

| Product Description                                                                                                                                                                                                                                                                                                         |                                                                                                                                                                                  |
|-----------------------------------------------------------------------------------------------------------------------------------------------------------------------------------------------------------------------------------------------------------------------------------------------------------------------------|----------------------------------------------------------------------------------------------------------------------------------------------------------------------------------|
| This deer <b>glass candle jar</b> is not only a practical household item, but also a work of art. <b>glass candle jar</b> design inspiration comes from the deer in nature, combining nature and art perfectly, <b>glass candle jar</b> so that people can enjoy life at the same time, also can feel the beauty of nature. |                                                                                                                                                                                  |
| Sample time                                                                                                                                                                                                                                                                                                                 | 1) 5 days if there is <b>glass</b> shape and size<br>2) 15 days, if you need new shapes and sizes glass                                                                          |
| Measure                                                                                                                                                                                                                                                                                                                     | Item No.: SCRG20018<br>Top dia: 110mm<br>Bottom dia: 110mm<br>Height: 92mm<br>Weight: 530g<br>Capacity: 620ml                                                                    |
| Packing                                                                                                                                                                                                                                                                                                                     | Normal packing, Individual gift box, PVC box, window box, color box, white box etc.                                                                                              |
| Delivery time                                                                                                                                                                                                                                                                                                               | Within 35 days after the sample and order confirmed                                                                                                                              |
| Payment term                                                                                                                                                                                                                                                                                                                | 30% deposit by T/T in advance and the balance against the copy of B/L                                                                                                            |
| Shipment                                                                                                                                                                                                                                                                                                                    | By sea, by air, by Express and your shipping agent is acceptable                                                                                                                 |
|                                                                                                                                                                                                                                                                                                                             | Perfect for any season. Believe it or not, these jars are also certified for use as candle containers, so you can create some of the most uniquely shaped candles on the market. |

## A wide decorative finish [Electroplating/Spraying/Frosted etc.] glass candle jar for your selection

These colourful <u>glass candle jar</u> come in a variety of beautiful colours, we can customize according to your <u>glass candle jar</u> requirements