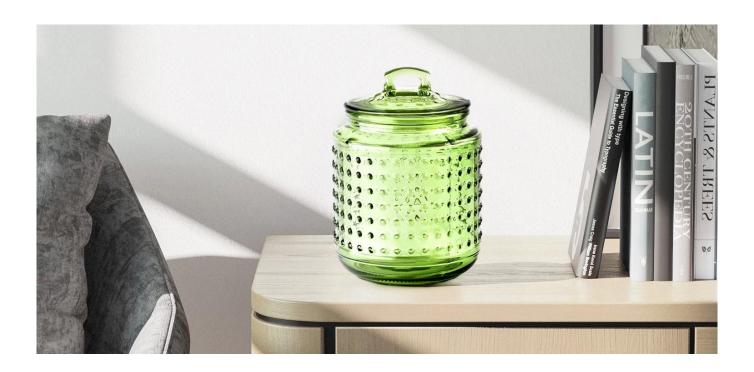

Green spot glass candle jar with lid

Orange spot glass candle jar with lids

When you open this green dots **glass candle jar with lids**, the first thing you see is the dots of green. They are like the spirits in the forest, jumping on every piece of glass, bringing you the freshness and vitality of nature.