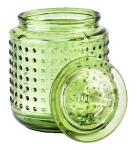

Green spot glass candle jar with lid

Orange spot glass candle jar with lids

When you open this green dots **glass candle jar with lids**, the first thing you see is the dots of green. They are like the spirits in the forest, jumping on every piece of glass, bringing you the freshness and vitality of nature.