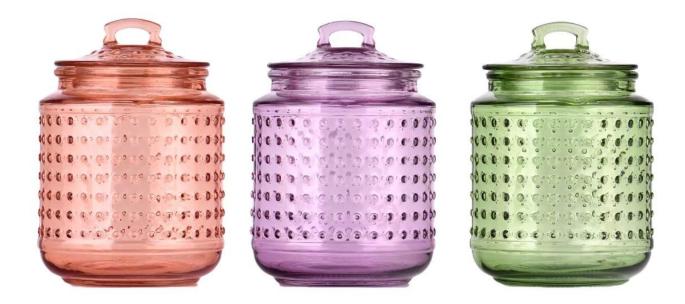

A wide decorative finish  $\square$ Applique/Spraying/Frosted etc. $\square$ **glass candle jar with lids** for your selection

These  $glass\ candle\ jar\ with\ lids$  come in different colors and sizes, we can customize the  $glass\ candle\ jar\ with\ lids$  according to your requirements

Green spot glass candle jar with lid

Orange spot glass candle jar with lids

When you open this green dots **glass candle jar with lids**, the first thing you see is the dots of green. They are like the spirits in the forest, jumping on every piece of glass, bringing you the freshness and vitality of nature.