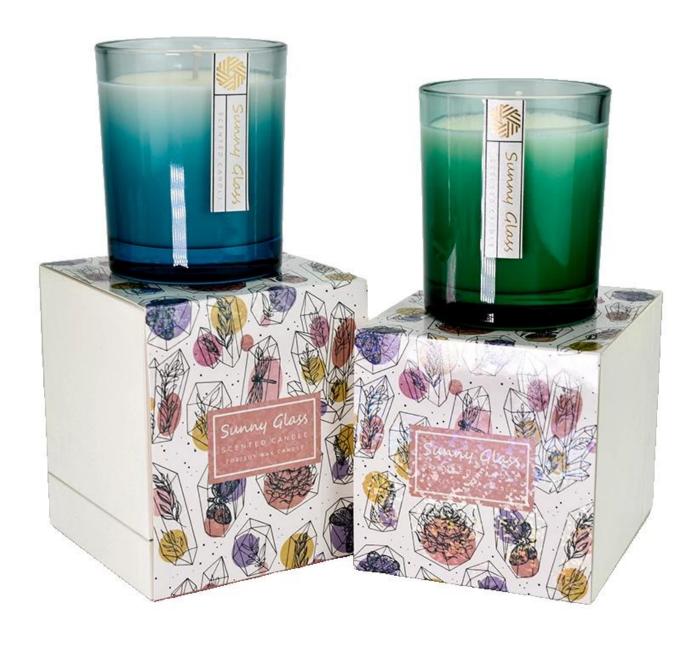

# **Product Description**

Exquisite <u>candle holder packaging box</u> is a high quality packaging material, <u>candle holder packaging box</u> can not only protect your products, but also enhance your brand image exquisite <u>candle holder packaging box</u> are made of high quality materials, durable and beautiful. <u>Sunny Glassware</u> design team can tailor unique <u>candle holder packaging box</u> designs to your needs and brand image to make your products stand out in the market.

The outer surface of the **candle holder packaging box** uses a beautiful pattern design, bright colors and rich layers, which can attract consumers' attention.

The design and color of the  $\underline{\textbf{candle holder packaging box}}$  can be customized to your requirements

This packaging box is not only suitable for **candle holder packaging box** gift packaging, but also can be used for jewelry, small household goods and other goods packaging; Square exquisite pattern color packaging box is a beautiful appearance, good quality packaging box.