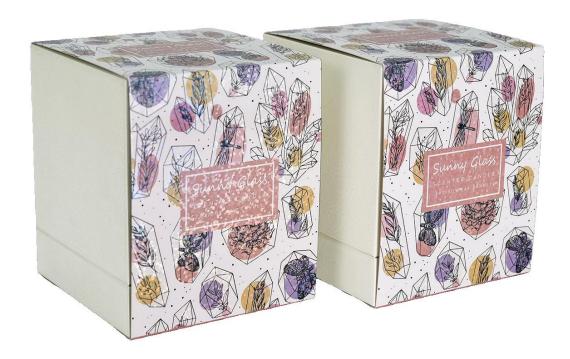

The outer surface of the **candle holder packaging box** uses a beautiful pattern design, bright colors and rich layers, which can attract consumers' attention.

The design and color of the  $\underline{\textbf{candle holder packaging box}}$  can be customized to your requirements

This packaging box is not only suitable for **candle holder packaging box** gift packaging, but also can be used for jewelry, small household goods and other goods packaging; Square exquisite pattern color packaging box is a beautiful appearance, good quality packaging box.