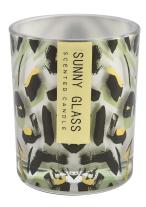

## A wide decorative finish $\square$ Electroplate/Spraying/Frosted etc. $\square$ glass candle jars for your selection

These color piano pattern <u>glass candle jars</u> come in a variety of beautiful colours, we can customize according to your requirements

White black gold dot ink pattern

Glass candle jars can be used to hold candles, makeup brushes, grow succulents, arrange flowers, or even make your own candles.

Use your imagination to make glass candle jars glow in every corner of your home.