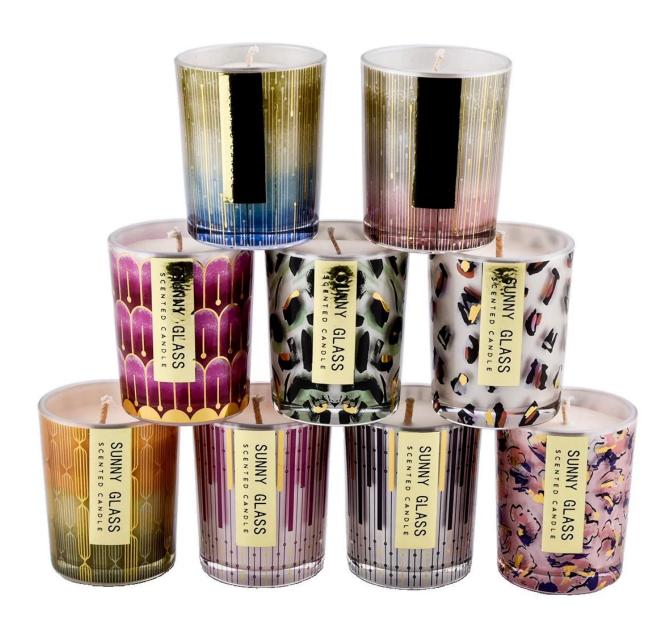

## A wide decorative finish $\square$ Electroplate/Spraying/Frosted etc. $\square$ glass candle jars for your selection

These color piano pattern <u>glass candle jars</u> come in a variety of beautiful colours, we can customize according to your requirements

White black gold dot ink pattern

Glass candle jars can be used to hold candles, makeup brushes, grow succulents, arrange flowers, or even make your own candles.

Use your imagination to make glass candle jars glow in every corner of your home.

# Your logo can be designed with exclusive label on the $\underline{\text{candle jars}}$ for your brand