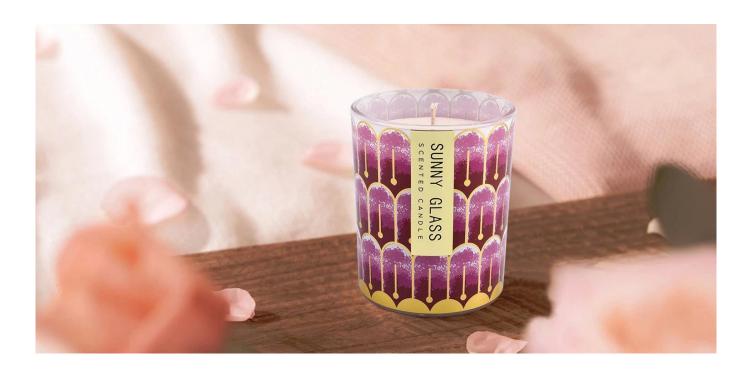

## A wide decorative finish $\square$ Electroplate/Spraying/Frosted etc. $\square$ glass candle jars for your selection

These color piano pattern <u>glass candle jars</u> come in a variety of beautiful colours, we can customize according to your requirements

White black gold dot ink pattern

Glass candle jars can be used to hold candles, makeup brushes, grow succulents, arrange flowers, or even make your own candles.

Use your imagination to make glass candle jars glow in every corner of your home.

# Your logo can be designed with exclusive label on the $\underline{\text{candle jars}}$ for your brand