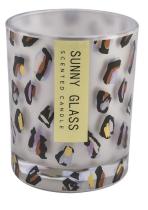

## A wide decorative finish $\square$ Electroplate/Spraying/Frosted etc. $\square$ glass candle jars for your selection

These color piano pattern <u>glass candle jars</u> come in a variety of beautiful colours, we can customize according to your requirements

White black gold dot ink pattern

Glass candle jars can be used to hold candles, makeup brushes, grow succulents, arrange flowers, or even make your own candles.

Use your imagination to make glass candle jars glow in every corner of your home.