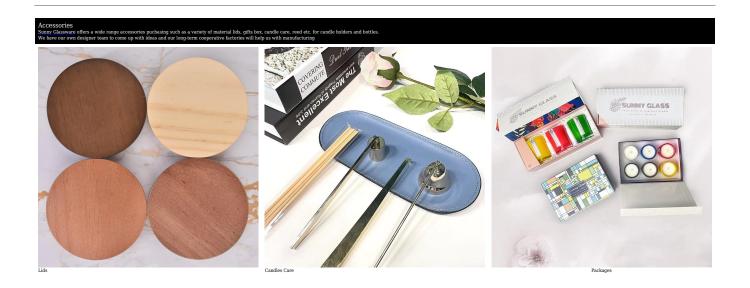

| Home Decoration, Wedding Decoration, Wedding Gift, Decoration Lifting,                                  |

## A wide decorative finish $\square$ Electroplate/Spraying/Frosted etc. $\square$ glass candle jars for your selection



These color piano pattern <u>glass candle jars</u> come in a variety of beautiful colours, we can customize according to your requirements

White black gold dot ink pattern











Glass candle jars can be used to hold candles, makeup brushes, grow succulents, arrange flowers, or even make your own candles.

Use your imagination to make glass candle jars glow in every corner of your home.



# Your logo can be designed with exclusive label on the $\underline{\text{candle jars}}$ for your brand



## Wide Range of Application

Home Decor/Coffee Shop/Restaurant/Wedding/Party/Holidays Gifts













## **FAQ**

## 1) Can you combine many items assorted in one container in my first order? Yes, we can. But the quantity of each ordered item should reach our MOQ.

## 2) If any quality problem, how can you settle it for us?

When discharging the container, you need to inspect all the cargo. If any breakage or defect products were founded, you must take the pictures from the original carton. All the claims must be presented within 15 working days after discharging the container. This date is subject to the arrival time of container.

## 3) why you choose us?

- 1. We have rich experiences in glassware trade for more than **20 years** and the most professional team.
- 2. We have 10 pro