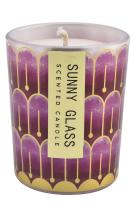

## A wide decorative finish $\square$ Electroplate/Spraying/Frosted etc. $\square$ glass candle jars for your selection

These color piano pattern <u>glass candle jars</u> come in a variety of beautiful colours, we can customize according to your requirements

White black gold dot ink pattern

Glass candle jars can be used to hold candles, makeup brushes, grow succulents, arrange flowers, or even make your own candles.

Use your imagination to make glass candle jars glow in every corner of your home.