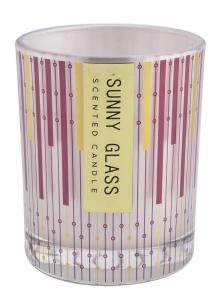

### Wholesale custom vertical stripe red and yellow glass candle jar

## A wide decorative finish $\square$ Electroplate/Spraying/Frosted etc. $\square$ glass candle jars for your selection

These vertical stripe red and yellow glass candle jars come in a variety of beautiful colours, we can customize according to your requirements