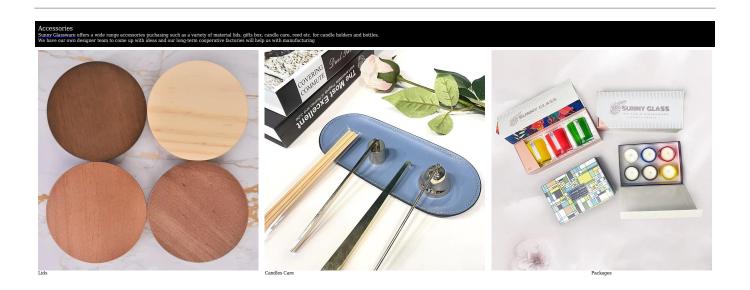

### **BOOST BUSINESS RAPIDLY**

All the customers have good profit and get 30% sales increase every year

| Product Description                                                                                                                                                                                      |                                                                                                         |
|----------------------------------------------------------------------------------------------------------------------------------------------------------------------------------------------------------|---------------------------------------------------------------------------------------------------------|
| This <u>candle holder</u> is made of thick lead-free glass to achieve smooth appearance, good wear resistance, corrosion resistance and long life. They are also perfect candle jars for making candles. |                                                                                                         |
| Sample time                                                                                                                                                                                              | 1) 5 days if there is <u>glass</u> shape and size<br>2) 15 days, if you need new shapes and sizes glass |
| Measure                                                                                                                                                                                                  | Item No.:SCRG210018 Top dia:81mm Bottom dia:76mm Height: 98mm Weight:406g Capacity: 300ml               |
| Packing                                                                                                                                                                                                  | Normal packing, Individual gift box, PVC box, window box, color box, white box etc.                     |
| Delivery time                                                                                                                                                                                            | Within 35 days after the sample and order confirmed                                                     |
| Payment term                                                                                                                                                                                             | 30% deposit by T/T in advance and the balance against the copy of B/L                                   |
| Shipment                                                                                                                                                                                                 | By sea, by air, by Express and your shipping agent is acceptable                                        |
| Usage Occasion                                                                                                                                                                                           | Home Decoration, Wedding Decoration, Wedding Gift, Decoration Lifting,                                  |