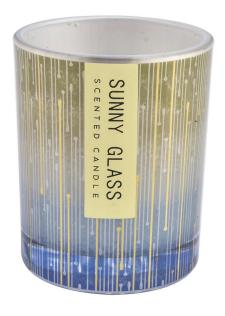

## A wide decorative finish $\square$ Electroplate/Spraying/Frosted etc. $\square$ glass candle jars for your selection

These vertical stripe red and yellow glass candle jars come in a variety of beautiful colours, we can customize according to your requirements