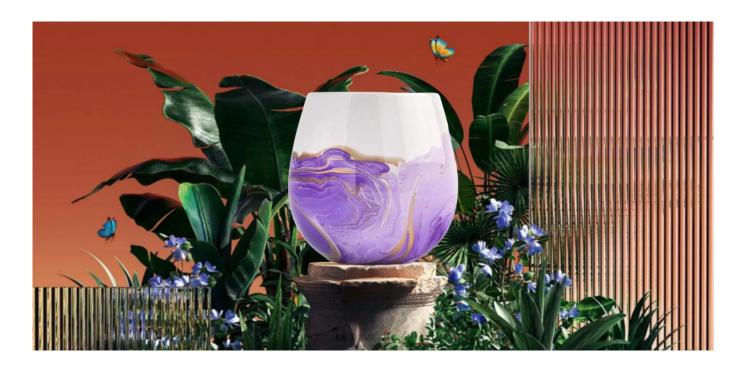

```
Ink painting patterns ceramic candle jars
```

This purple gilt pattern spraying process **ceramic candle holder**, with its unique purple tone and exquisite gilt pattern, perfectly combines classical and modern design elements. The candlestick is made of high-quality ceramic material and treated by fine spraying process. The surface presents a smooth and delicate touch, and every detail highlights the quality and ingenuity.