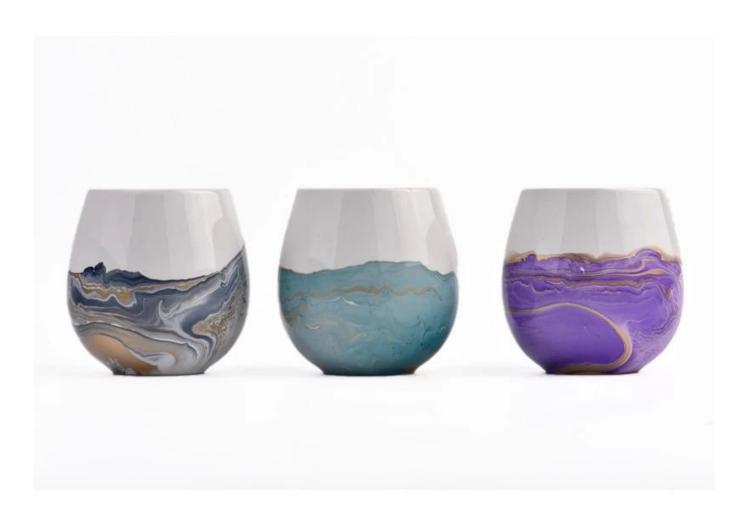

# A wide decorative finish [Applique/Spraying/Frosted etc.]ceramic candle jars for your selection

These <u>ceramic candle jars</u> come in different colors and sizes, we can customize the <u>ceramic candle jars</u> according to your requirements

```
Ink painting patterns ceramic candle jars
```

This purple gilt pattern spraying process **ceramic candle holder**, with its unique purple tone and exquisite gilt pattern, perfectly combines classical and modern design elements. The candlestick is made of high-quality ceramic material and treated by fine spraying process. The surface presents a smooth and delicate touch, and every detail highlights the quality and ingenuity.