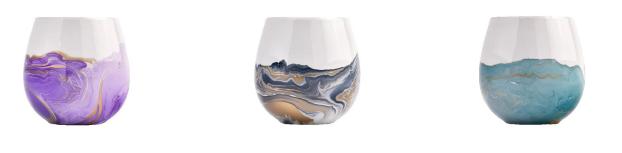

# A wide decorative finish [Applique/Spraying/Frosted etc.]ceramic candle jars for your selection

These <u>ceramic candle jars</u> come in different colors and sizes, we can customize the <u>ceramic candle jars</u> according to your requirements

```
Ink painting patterns ceramic candle jars
```

This purple gilt pattern spraying process **ceramic candle holder**, with its unique purple tone and exquisite gilt pattern, perfectly combines classical and modern design elements. The candlestick is made of high-quality ceramic material and treated by fine spraying process. The surface presents a smooth and delicate touch, and every detail highlights the quality and ingenuity.