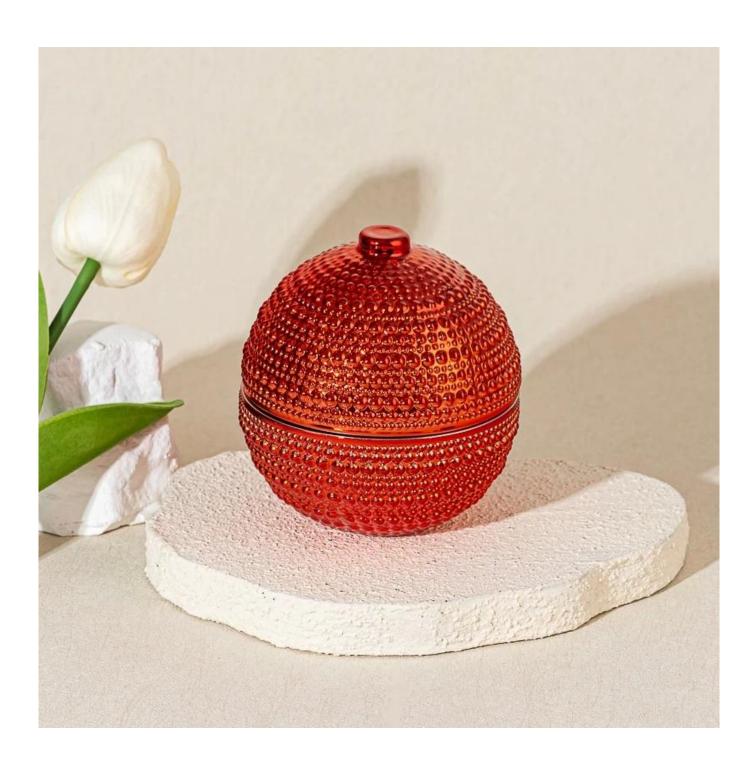

# Wholesale embossed texture spherical Christmas <u>glass</u> <u>candle jars with lids</u>

As the bells of the Christmas season faintly echo through the streets and alleys, with our beautiful expectations for the festival in our hearts, we carefully present this spherical Christmas glass candle jars with lids. The rich and eye-catching red color is like Santa Claus's warm smile or the cozy fire on Christmas Eve, instantly filling the festive atmosphere to the brim.