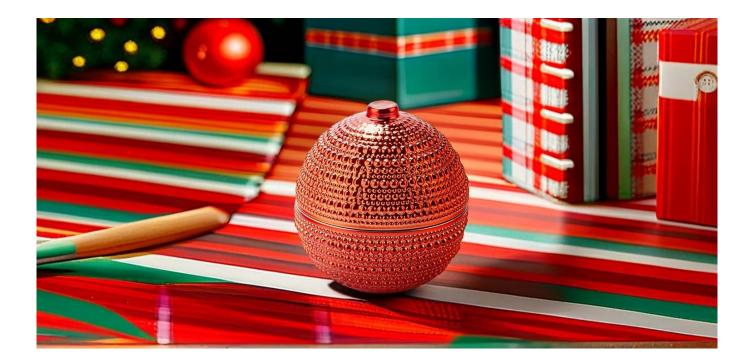

# Wholesale embossed texture spherical Christmas <u>glass</u> <u>candle jars with lids</u>

A wide decorative finish  $\square$ Applique/Spraying/Frosted etc. $\square$ glass candle jars with lids for your selection

These glass candle jars with lids come in different colors and sizes, we can customize the glass candle jars with lids according to your requirements

As the bells of the Christmas season faintly echo through the streets and alleys, with our beautiful expectations for the festival in our hearts, we carefully present this spherical Christmas glass candle jars with lids. The rich and eye-catching red color is like Santa Claus's warm smile or the cozy fire on Christmas Eve, instantly filling the festive atmosphere to the brim.