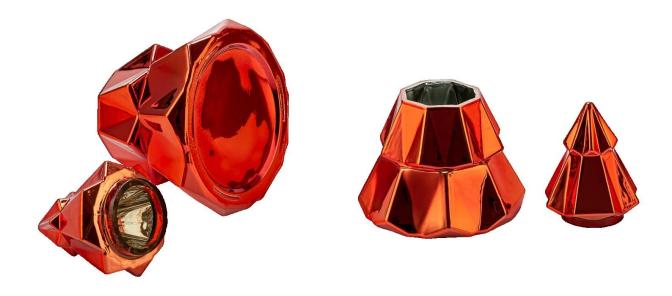

# Wholesale geometric faceted red Christmas tree glass candle cans with lids

A wide decorative finish  $\square$ Applique/Spraying/Frosted etc. $\square$ glass candle jars with lids for your selection

These glass candle jars with lids come in different colors and sizes, we can customize the glass candle jars with lids according to your requirements