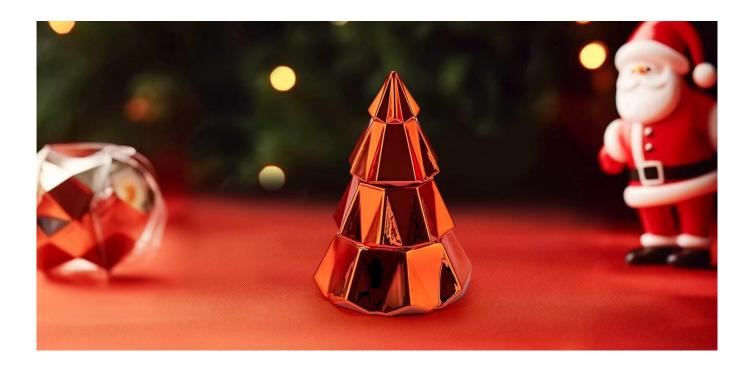

# Wholesale geometric faceted red Christmas tree glass candle cans with lids

In the romantic prologue of Christmas, this red <u>glass candle jars with lids</u> is the perfect star to brighten up the atmosphere. Based on the prototype of a Christmas tree, the geometric facets are paired with a dazzling red coating. The lid design is both practical and decorative, presenting a "hot and shining" spatial aesthetic gift for the Christmas season, suitable for home decoration, holiday gift-giving, and commercial scene creation.