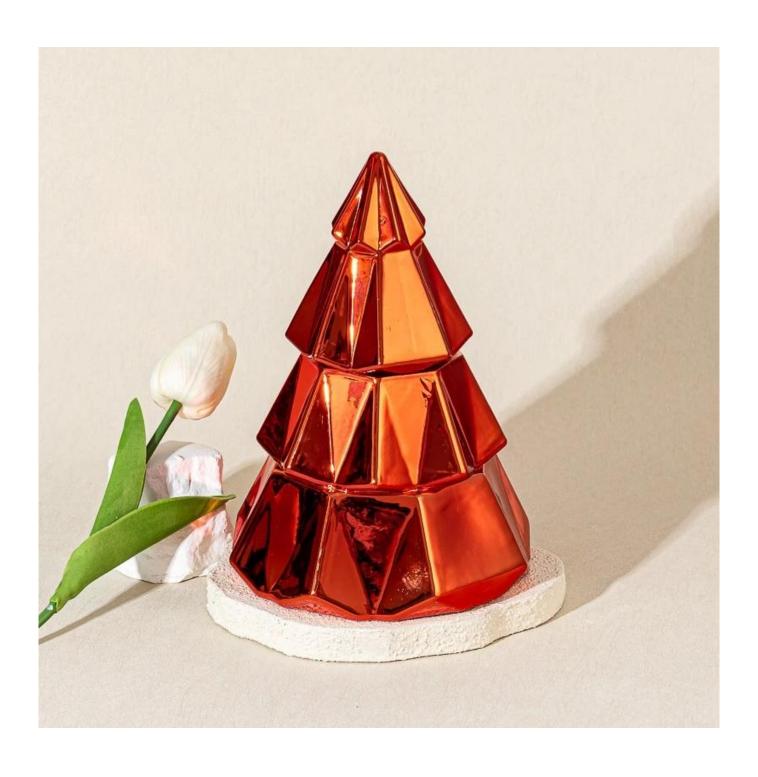

# Wholesale geometric faceted red Christmas tree glass candle cans with lids

In the romantic prologue of Christmas, this red <u>glass candle jars with lids</u> is the perfect star to brighten up the atmosphere. Based on the prototype of a Christmas tree, the geometric facets are paired with a dazzling red coating. The lid design is both practical and decorative, presenting a "hot and shining" spatial aesthetic gift for the Christmas season, suitable for home decoration, holiday gift-giving, and commercial scene creation.