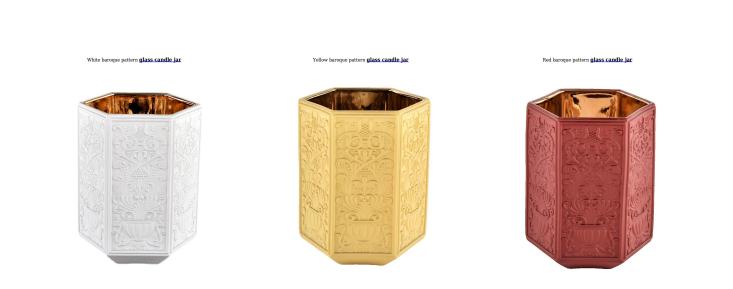

### **BOOST BUSINESS RAPIDLY**

All the customers have good profit and get 30% sales increase every year

| Product Description   |                                                                                                                                                          |  |  |  |  |  |  |
|-----------------------|----------------------------------------------------------------------------------------------------------------------------------------------------------|--|--|--|--|--|--|
| This <u>glass can</u> | <u>dle jar</u> can be paired with any home decor such as dining table, cooking table, dresser, end table, coffee bar and<br>bookshelf.                   |  |  |  |  |  |  |
| Sample time           | <ol> <li>5 days if there is <u>glass candle jar</u> shape and size</li> <li>15 days, if you need new shapes and sizes <u>glass candle jar</u></li> </ol> |  |  |  |  |  |  |
| Measure               | Item No.:SCRG22001<br>Top caliber:88.6mm<br>Base diameter :50mm<br>Height :114mm<br>Weight :461g<br>Capacity :380ml                                      |  |  |  |  |  |  |
| Packing               | Normal packing, Individual gift box, PVC box, window box, color box, white box etc.                                                                      |  |  |  |  |  |  |
| Delivery time         | Within 35 days after the sample and order confirmed                                                                                                      |  |  |  |  |  |  |
| Payment term          | 30% deposit by T/T in advance and the balance against the copy of B/L                                                                                    |  |  |  |  |  |  |
| Shipment              | By sea, by air, by Express and your shipping agent is acceptable                                                                                         |  |  |  |  |  |  |
| Usage Occasion        | Home Decoration, Wedding Decoration, Wedding Gift, Decoration Lifting,                                                                                   |  |  |  |  |  |  |

These **glass candle jar** come in different colors and sizes, we can customize the **glass candle jar** according to your requirements

The curves and decorative elements of the Baroque style are perfectly reflected in this **glass candle jar**. Smooth lines, exquisite patterns, every place reveals the classical gorgeous and romantic. Placed in the home, it is like a work of art, let people linger.