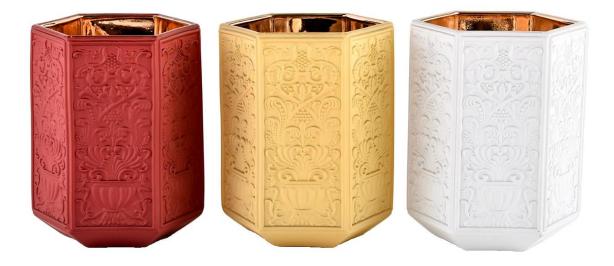

# Wholesale baroque gold-plated yellow glass candle jar

These **glass candle jar** come in different colors and sizes, we can customize the **glass candle jar** according to your requirements

The curves and decorative elements of the Baroque style are perfectly reflected in this **glass candle jar**. Smooth lines, exquisite patterns, every place reveals the classical gorgeous and romantic. Placed in the home, it is like a work of art, let people linger.