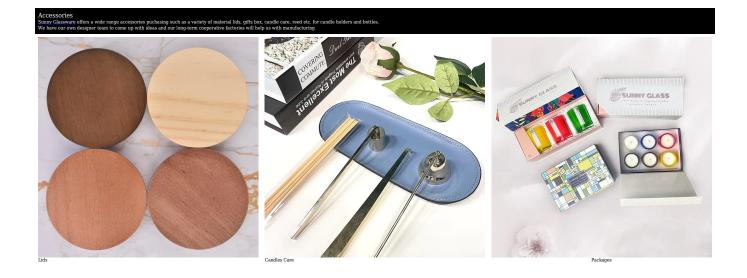

| 05 Oct 2020       | Lummer<br>Unned States | On-time Shipment:<br>Supplier Service: | Very satisfied (5 stard)<br>Very satisfied (5 stard)<br>Hot Sale Low MOO Glass Candle Jar With Lid<br>*** * *<br>Excelent response and service received, good quality products!                                                                                                                                                                                                                                                                                                                                                                                                                          | 25 May 2020<br>ල 0 |



# Wide Range of Application



### FAQ 1) Can you combine many items assorted in one container in my first order? Yes, we can. But the quantity of each ordered item should reach our MOQ.

### 2) If any quality problem, how can you settle it for us?

When discharging the container, you need to inspect all the cargo. If any breakage or defect products were founded, you must take the pictures from the original carton. All the claims must be presented within 15 working days after discharging the container. This date is subject to the arrival time of container.

### 3) why you choose us?

1. We have rich experiences in glassware trade for more than **20 years** and the most professional team.

2. We have 10 production line and can manufacture 15 million pieces per month, we have strict proces