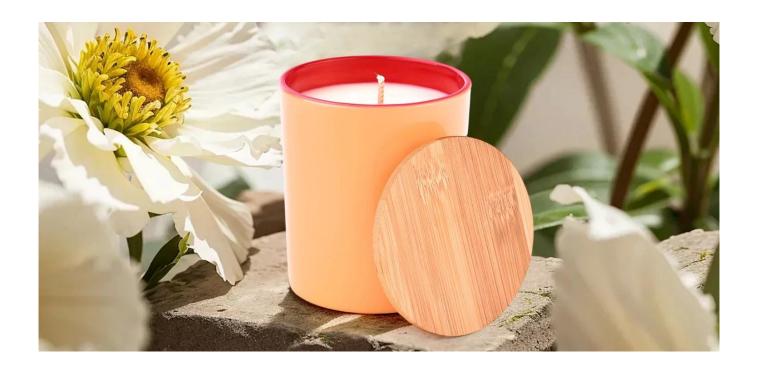

# A wide decorative finish $\square$ Applique/Spraying/Frosted etc. $\square$ **glass candle holder with wooden lids** for your selection

These **glass candle holder with wooden lids** come in different colors and sizes, we can customize the **glass candle holder with wooden lids** according to your requirements

This large flat-bottom interior infrared orange **glass candle holder with wooden lids** is not only a home decoration, but also a work of art. With its unique design and exquisite craftsmanship, it adds an elegance and warmth to your home environment.