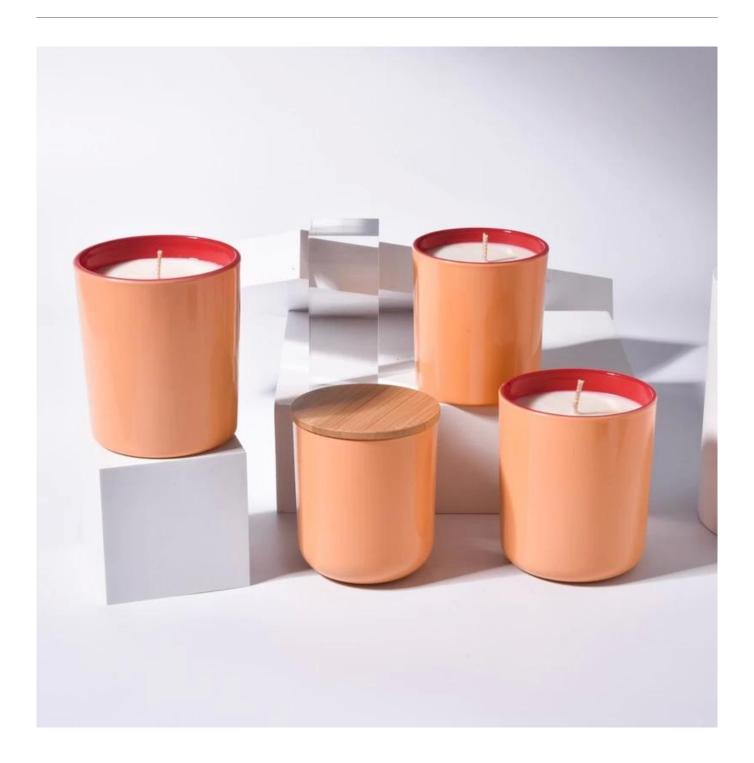

# Wholesale large flat bottom inside red outside orange glass candle holder with wooden lids

This large flat-bottom interior infrared orange **glass candle holder with wooden lids** is not only a home decoration, but also a work of art. With its unique design and exquisite craftsmanship, it adds an elegance and warmth to your home environment.