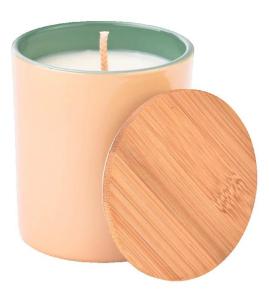

# Wholesale large flat bottom inside red outside orange glass candle holder with wooden lids

This large flat-bottom interior infrared orange **glass candle holder with wooden lids** is not only a home decoration, but also a work of art. With its unique design and exquisite craftsmanship, it adds an elegance and warmth to your home environment.