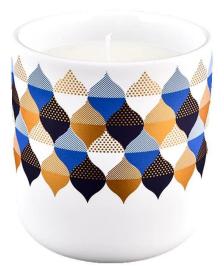

## These <u>ceramic candle jars</u> come in a variety of beautiful colors and we can customize them according to your <u>ceramic candle</u> jars requirements

Multi-colored triangular geometric pattern

Multicolor polka dot geometric pattern

Multi-colored diamond geometric pattern

Multicolor spherical geometric pattern

This <u>ceramic candle jars</u>. Whether it's a <u>ceramic candle jars</u>, or a storage jar that can bring warmth and happiness to your life, custom <u>ceramic candle jars</u> offer you more options to match your home decor. You can create more patterns for your candle brand!