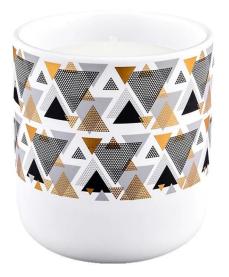

## These <u>ceramic candle jars</u> come in a variety of beautiful colors and we can customize them according to your <u>ceramic candle</u> jars requirements

Multi-colored triangular geometric pattern

Multicolor polka dot geometric pattern

Multi-colored diamond geometric pattern

Multicolor spherical geometric pattern

This <u>ceramic candle jars</u>. Whether it's a <u>ceramic candle jars</u>, or a storage jar that can bring warmth and happiness to your life, custom <u>ceramic candle jars</u> offer you more options to match your home decor. You can create more patterns for your candle brand!