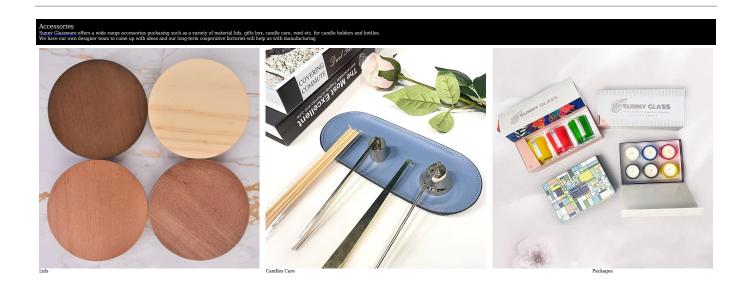

## A wide decorative finish [Applique/Spraying/Frosted etc.[ceramic candle jars for your selection