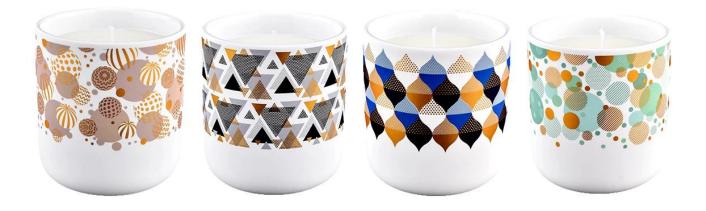

## These <u>ceramic candle jars</u> come in a variety of beautiful colors and we can customize them according to your <u>ceramic candle</u> jars requirements

Multi-colored triangular geometric pattern

Multicolor polka dot geometric pattern

Multi-colored diamond geometric pattern

Multicolor spherical geometric pattern

This <u>ceramic candle jars</u>. Whether it's a <u>ceramic candle jars</u>, or a storage jar that can bring warmth and happiness to your life, custom <u>ceramic candle jars</u> offer you more options to match your home decor. You can create more patterns for your candle brand!