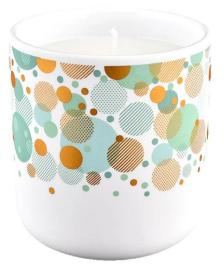

## These <u>ceramic candle jars</u> come in a variety of beautiful colors and we can customize them according to your <u>ceramic candle</u> jars requirements

Multi-colored triangular geometric pattern

Multicolor polka dot geometric pattern

Multi-colored diamond geometric pattern

Multicolor spherical geometric pattern

This <u>ceramic candle jars</u>. Whether it's a <u>ceramic candle jars</u>, or a storage jar that can bring warmth and happiness to your life, custom <u>ceramic candle jars</u> offer you more options to match your home decor. You can create more patterns for your candle brand!