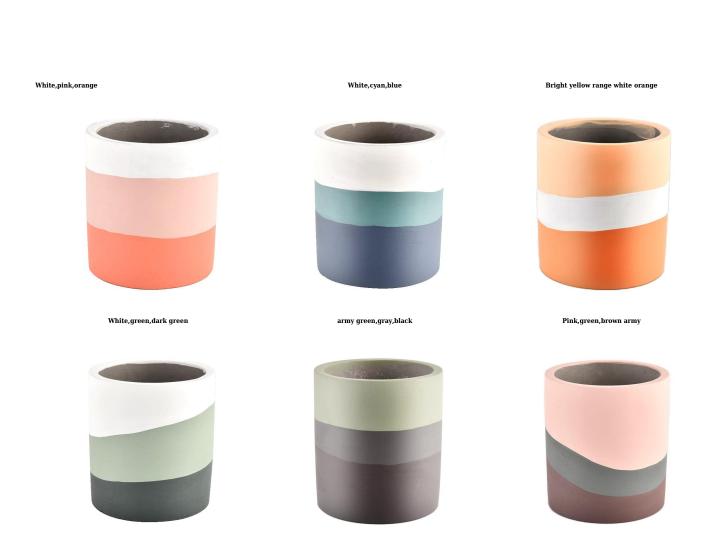

### These <u>concrete ceramic candle jars</u> come in a variety of beautiful colors and we can customize them according to your <u>concrete</u> <u>candle jars</u> requirements

Made of concrete and ceramic materials, it has high durability and can be used for a long time without easy damage. The weight of the <u>concrete candle jars</u> pot is large, making the <u>concrete candle</u> jars have good stability and is not easy to dump.

#### A wide decorative finish [Applique/Spraying/Frosted etc.]concrete candle jars for your selection

Sunny Glassware strictly protect the customers' designs, all the newly designed items from us haven't been copied in three years.