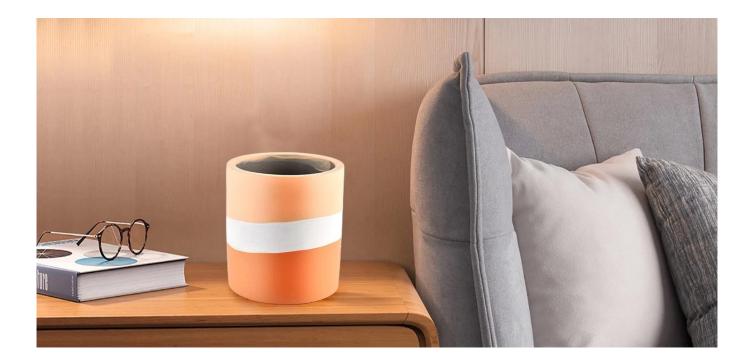

### These <u>concrete ceramic candle jars</u> come in a variety of beautiful colors and we can customize them according to your <u>concrete</u> <u>candle jars</u> requirements

Made of concrete and ceramic materials, it has high durability and can be used for a long time without easy damage. The weight of the <u>concrete candle jars</u> pot is large, making the <u>concrete candle</u> jars have good stability and is not easy to dump.