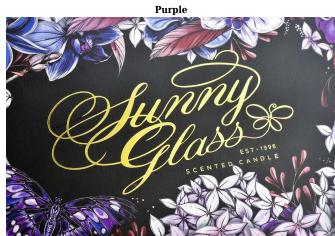

# Wholesale purple flower pattern <u>packaging box</u> candle holders gift box empty box

# The color and pattern of this <u>packaging gift box</u> can be customized according to your requirements

Your logo can be designed as an exclusive label on your branded gift box