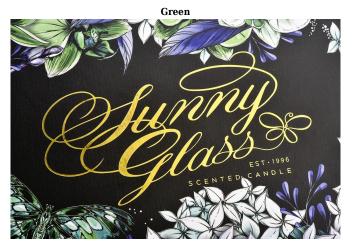

# The color and pattern of this <u>packaging gift box</u> can be customized according to your requirements

Your logo can be designed as an exclusive label on your branded gift box