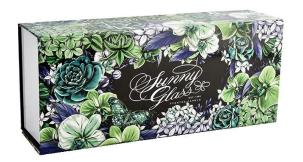

### **Product Description**

Exquisite candle holder packaging box is a high quality packaging material, candle holder packaging box can not only protect your products, but candle holder packaging box also enhance your brand image. Our exquisite candle holder packaging box are made of high quality materials, durable and beautiful. Sunny Glassware design team can tailor unique candle holder packaging box designs to your needs and brand image to make your products stand out in the market.

| j v                                                                                          |                                                                       |
|----------------------------------------------------------------------------------------------|-----------------------------------------------------------------------|
| Box Size                                                                                     | <b>Item No.:</b> SCRG210076<br><b>Unfold Size</b> □299*121.5*74mm     |
| Design                                                                                       | supply and perfect designs according to customers' requirements       |
| Delivery time                                                                                | Within 35 days after the sample and order confirmed                   |
| Payment term                                                                                 | 30% deposit by T/T in advance and the balance against the copy of B/L |
| Shipment                                                                                     | By sea, by air, by Express and your shipping agent is acceptable      |
| OEM orders and customize items are Welcome!<br>For more details pls feel free to contact us. |                                                                       |

# The color and pattern of this <u>packaging gift box</u> can be customized according to your requirements

Your logo can be designed as an exclusive label on your branded gift box