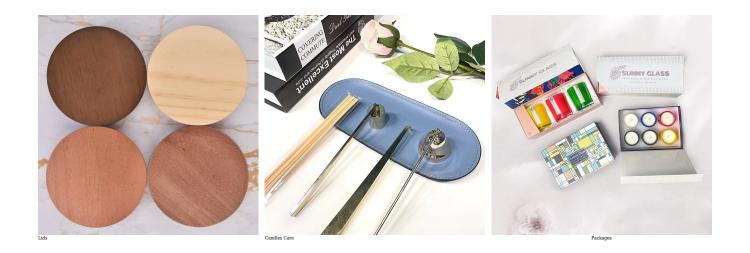

### **Product Description**

Exquisite candle holder packaging box is a high quality packaging material, candle holder packaging box can not only protect your products, but candle holder packaging box also enhance your brand image. Our exquisite candle holder packaging box are made of high quality materials, durable and beautiful. Sunny Glassware design team can tailor unique candle holder packaging box designs to your needs and brand image to make your products stand out in the market.

| j v                                                                                          |                                                                       |
|----------------------------------------------------------------------------------------------|-----------------------------------------------------------------------|
| Box Size                                                                                     | <b>Item No.:</b> SCRG210076<br><b>Unfold Size</b> □299*121.5*74mm     |
| Design                                                                                       | supply and perfect designs according to customers' requirements       |
| Delivery time                                                                                | Within 35 days after the sample and order confirmed                   |
| Payment term                                                                                 | 30% deposit by T/T in advance and the balance against the copy of B/L |
| Shipment                                                                                     | By sea, by air, by Express and your shipping agent is acceptable      |
| OEM orders and customize items are Welcome!<br>For more details pls feel free to contact us. |                                                                       |