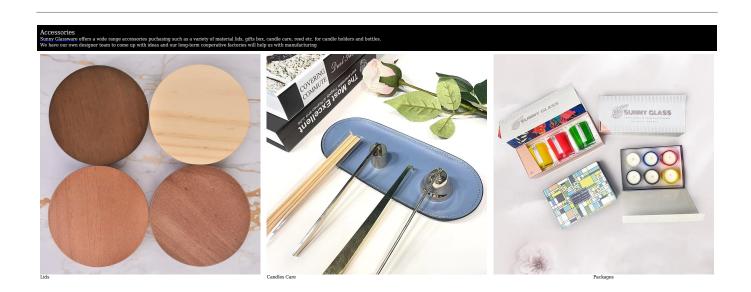

# Wholesale supplier modern design of empty purple syllable jar glass candle jars

These **glass candle jars** come in different colors and sizes, we can customize the **glass candle jars** according to your requirements

Blue syllable jar glass candle jars

Brown syllable jar glass candle jars