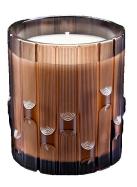

These **glass candle jars** come in different colors and sizes, we can customize the **glass candle jars** according to your requirements

Blue syllable jar glass candle jars

Brown syllable jar glass candle jars