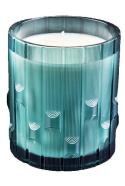

These **glass candle jars** come in different colors and sizes, we can customize the **glass candle jars** according to your requirements

Blue syllable jar glass candle jars

Brown syllable jar glass candle jars

Whether it is the living room, bedroom or study, the empty purple syllable jar <u>glass candle</u> <u>jars</u> can become a beautiful landscape. At night, light a scented candle, let the purple light and soft aroma permeate the whole space, bring a sense of peace and tranquility. At the same time, it is also an excellent prop for photo punching, adding more fun and creativity to your life.