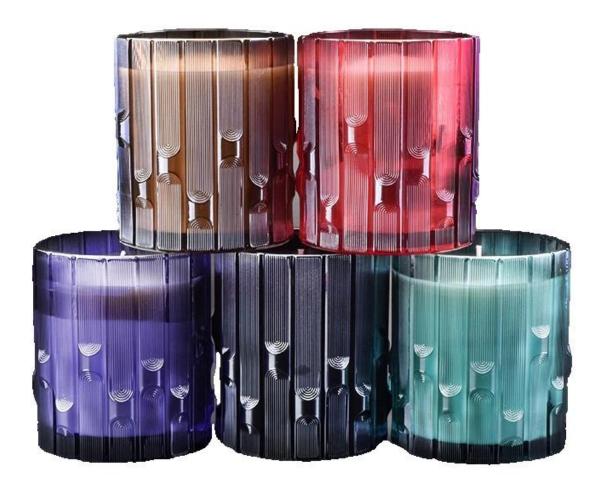

These **glass candle jars** come in different colors and sizes, we can customize the **glass candle jars** according to your requirements

Blue syllable jar glass candle jars

Brown syllable jar glass candle jars

Whether it is the living room, bedroom or study, the empty purple syllable jar <u>glass candle</u> <u>jars</u> can become a beautiful landscape. At night, light a scented candle, let the purple light and soft aroma permeate the whole space, bring a sense of peace and tranquility. At the same time, it is also an excellent prop for photo punching, adding more fun and creativity to your life.