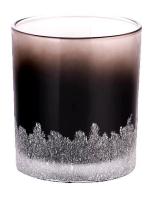

Hand-applique red gradient

Handmade house Christmas decals with red gradients

Hand-applique black gradient

Handmade Christmas night applique with black gradien

Christmas party want to have a sense of ceremony, this high appearance level of Christmas <u>glass candle jars</u> is a good choice, <u>glass candle jars</u> can be placed in every inconspicuous corner, enter the shoe cabinet, bathroom wash basin... <u>glass candle jars</u> No matter where you go, you can feel the Christmas atmosphere.