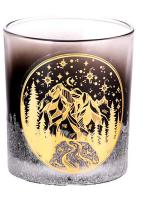

Hand-applique red gradient

Handmade house Christmas decals with red gradients

Hand-applique black gradient

Handmade Christmas night applique with black gradien

Christmas party want to have a sense of ceremony, this high appearance level of Christmas <u>glass candle jars</u> is a good choice, <u>glass candle jars</u> can be placed in every inconspicuous corner, enter the shoe cabinet, bathroom wash basin... <u>glass candle jars</u> No matter where you go, you can feel the Christmas atmosphere.