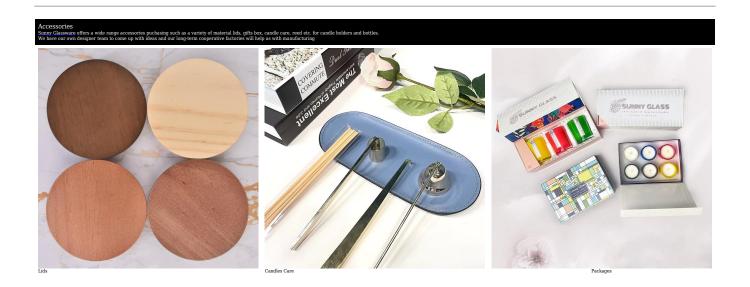

selection



This gradient color <u>glass candle jars</u> comes in a variety of beautiful colors and we can customize <u>glass candle jars</u> it according to your requirements

Hand-applique red gradient



Handmade house Christmas decals with red gradients





Hand-applique black gradient



Handmade Christmas night applique with black gradien



Christmas party want to have a sense of ceremony, this high appearance level of Christmas <u>glass candle jars</u> is a good choice, <u>glass candle jars</u> can be placed in every inconspicuous corner, enter the shoe cabinet, bathroom wash basin... <u>glass candle jars</u> No matter where you go, you can feel the Christmas atmosphere.



## Your logo can be designed with exclusive label on the $\underline{\text{candle jars}}$ for your brand



### Wide Range of Application

Home Decor/Coffee Shop/Restaurant/Wedding/Party/Holidays Gifts













### **FAQ**

1) Can you combine many items assorted in one container in my first order? Yes, we can. But the quantity of each ordered item should reach our MOQ.

### 2) If any quality problem, how can you settle it for us?

When discharging the container, you need to inspect all the cargo. If any breakage or defect products were founded, you must take the pictures from the original carton. All the claims must be presented within 15 working days after discharging the container. This date is subject to the arrival time of container.

### 3) why you choose us?

- 1. We have rich experiences in glassware trade for more than **20 years** and the most professional team.
- 2. We have 10 pr