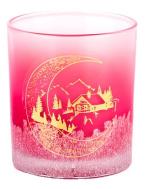

### Wholesale suppliers christmas hand applique gradient red <u>glass</u> <u>candle jars</u>

### A wide decorative finish [Applique/Spraying/Frosted etc. [glass candle jars for your selection

This gradient color <u>glass candle jars</u> comes in a variety of beautiful colors and we can customize <u>glass candle jars</u> it according to your requirements

Hand-applique red gradient

Handmade house Christmas decals with red gradients

Hand-applique black gradient

Handmade Christmas night applique with black gradien

Christmas party want to have a sense of ceremony, this high appearance level of Christmas <u>glass candle jars</u> is a good choice, <u>glass candle jars</u> can be placed in every inconspicuous corner, enter the shoe cabinet, bathroom wash basin... <u>glass candle jars</u> No matter where you go, you can feel the Christmas atmosphere.