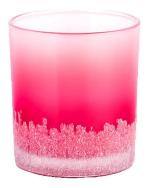

### Wholesale suppliers christmas hand applique gradient red <u>glass</u> <u>candle jars</u>

### A wide decorative finish [Applique/Spraying/Frosted etc. [glass candle jars for your selection

This gradient color <u>glass candle jars</u> comes in a variety of beautiful colors and we can customize <u>glass candle jars</u> it according to your requirements

Hand-applique red gradient

Handmade house Christmas decals with red gradients

Hand-applique black gradient

Handmade Christmas night applique with black gradien

Christmas party want to have a sense of ceremony, this high appearance level of Christmas <u>glass candle jars</u> is a good choice, <u>glass candle jars</u> can be placed in every inconspicuous corner, enter the shoe cabinet, bathroom wash basin... <u>glass candle jars</u> No matter where you go, you can feel the Christmas atmosphere.