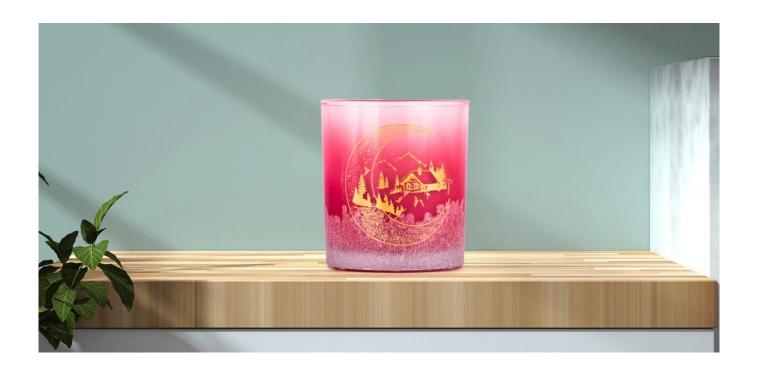

### Wholesale suppliers christmas hand applique gradient red <u>glass</u> <u>candle jars</u>

### A wide decorative finish [Applique/Spraying/Frosted etc. [glass candle jars for your selection

This gradient color <u>glass candle jars</u> comes in a variety of beautiful colors and we can customize <u>glass candle jars</u> it according to your requirements

Hand-applique red gradient

Handmade house Christmas decals with red gradients

Hand-applique black gradient

Handmade Christmas night applique with black gradien

Christmas party want to have a sense of ceremony, this high appearance level of Christmas <u>glass candle jars</u> is a good choice, <u>glass candle jars</u> can be placed in every inconspicuous corner, enter the shoe cabinet, bathroom wash basin... <u>glass candle jars</u> No matter where you go, you can feel the Christmas atmosphere.