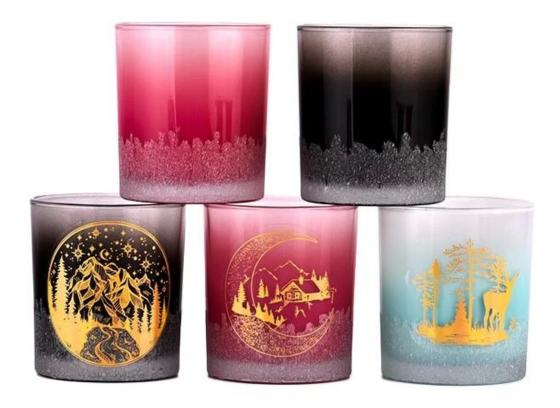

### Wholesale suppliers christmas hand applique gradient red <u>glass</u> <u>candle jars</u>

### A wide decorative finish [Applique/Spraying/Frosted etc. [glass candle jars for your selection

This gradient color <u>glass candle jars</u> comes in a variety of beautiful colors and we can customize <u>glass candle jars</u> it according to your requirements

Hand-applique red gradient

Handmade house Christmas decals with red gradients

Hand-applique black gradient

Handmade Christmas night applique with black gradien

Christmas party want to have a sense of ceremony, this high appearance level of Christmas <u>glass candle jars</u> is a good choice, <u>glass candle jars</u> can be placed in every inconspicuous corner, enter the shoe cabinet, bathroom wash basin... <u>glass candle jars</u> No matter where you go, you can feel the Christmas atmosphere.