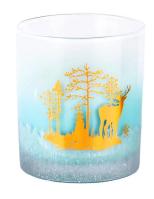

### Wholesale suppliers christmas hand applique gradient red <u>glass</u> <u>candle jars</u>

### A wide decorative finish [Applique/Spraying/Frosted etc. [glass candle jars for your selection

This gradient color <u>glass candle jars</u> comes in a variety of beautiful colors and we can customize <u>glass candle jars</u> it according to your requirements

Hand-applique red gradient

Handmade house Christmas decals with red gradients

Hand-applique black gradient

Handmade Christmas night applique with black gradien

Christmas party want to have a sense of ceremony, this high appearance level of Christmas <u>glass candle jars</u> is a good choice, <u>glass candle jars</u> can be placed in every inconspicuous corner, enter the shoe cabinet, bathroom wash basin... <u>glass candle jars</u> No matter where you go, you can feel the Christmas atmosphere.