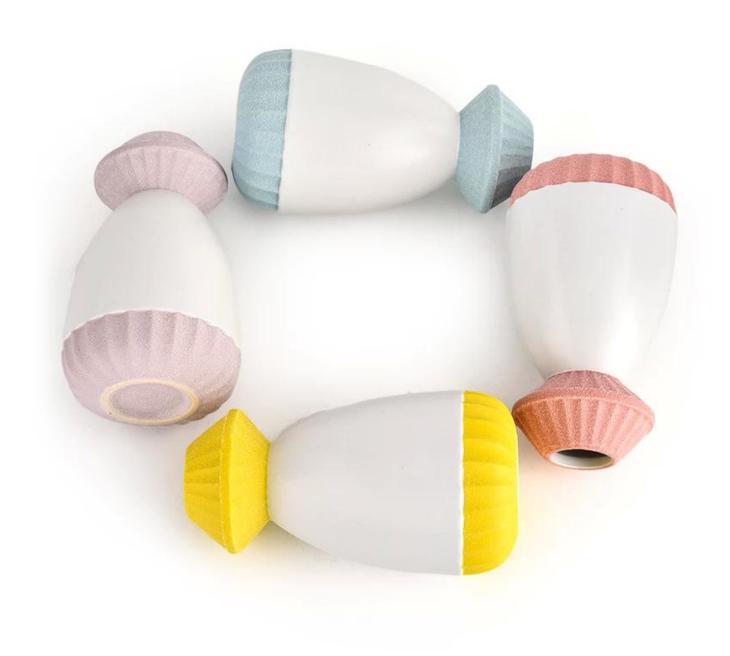

## A wide decorative finish $\square$ Applique/Spraying/Frosted etc. $\square$ <u>ceramic</u> reed diffusers bottles for your selection

These <u>ceramic reed diffusers bottles</u> come in a variety of beautiful colours, we can customize according to your <u>ceramic reed</u> <u>diffusers bottles</u> requirements

Yellow bottle mouth and bottom

Pink bottle mouth and bottom

Blue bottle mouth and bottom

Purple bottle mouth and bottom

Bring a sweet and beautiful aroma to your home with our beautiful ceramic reed diffusers bottles. Use in your home as a decorative

### home fragrance packaging container.

Your logo can be designed with exclusive label on the <u>ceramic reed</u> <u>diffusers bottles</u> for your brand

**Wide Range of Application** 