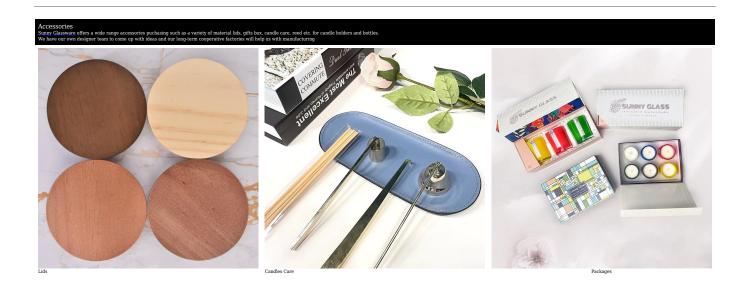

# Your logo can be designed with exclusive label on the $\underline{\text{candle jars}}$ for your brand