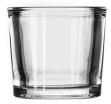

# Wholesale transparent empty <u>glass candle jar</u> with thick wall and thick bottom for home deco

## **BOOST BUSINESS RAPIDLY**

All the customers have good profit and get 30% sales increase every year

| Product Description                                                                                                                                     |                                                                                                                                |
|---------------------------------------------------------------------------------------------------------------------------------------------------------|--------------------------------------------------------------------------------------------------------------------------------|
| This thick-walled glass candle jar can be paired with any home decor such as dining table, cooking table, dresser, end table, coffee bar and bookshelf. |                                                                                                                                |
|                                                                                                                                                         | 1) 5 days if there is <u>glass</u> shape and size<br>2) 15 days, if you need new shapes and sizes glass                        |
| Measure                                                                                                                                                 | Item No.:SGBZ9180HT Top dia:91 mm Bottom dia:86mm Height: 80mm thick wall:7mm bottom thickness:11mm Weight:430g Capacity:296ml |
| Packing                                                                                                                                                 | Normal packing, Individual gift box, PVC box, window box, color box, white box etc.                                            |
| Delivery time                                                                                                                                           | Within 35 days after the sample and order confirmed                                                                            |
| Payment term                                                                                                                                            | 30% deposit by T/T in advance and the balance against the copy of B/L                                                          |
| Shipment                                                                                                                                                | By sea, by air, by Express and your shipping agent is acceptable                                                               |
| Usage Occasion                                                                                                                                          | Home Decoration, Wedding Decoration, Wedding Gift, Decoration Lifting,                                                         |

No. SGBZ100100HT 12oz/435ml/690g H100 T100 B93

No. SGBZ9180HT 8oz/300ml/430g H80 T91 B86

No. SGBZ8090HT 7oz/260ml/375g H90 T80 B75

No. SGBZ7479HT 4.5oz/185ml/300g H79 T74 B69

No. SGBZ6559HT 2oz/90ml/200g H59 T65 B59