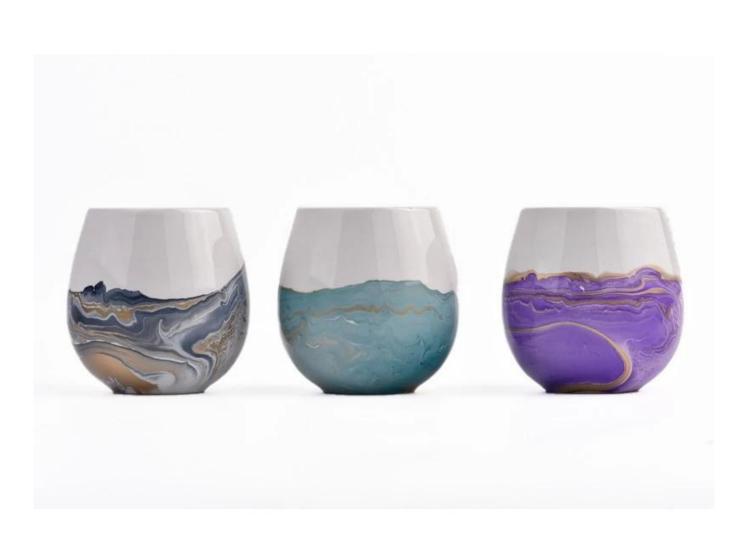

# Wholesale water blue patterns <u>ceramic candle jar</u> for candle making

## A wide decorative finish [Applique/Spraying/Frosted etc.]**ceramic candle jars** for your selection

These **<u>ceramic candle jars</u>** come in different colors and sizes, we can customize the <u>ceramic candle jars</u> according to your requirements

Using high-quality ceramic material, after high temperature firing, hard texture, fine, with good heat resistance and durability. The water blue pattern uses a unique glaze color process, bright colors, clear patterns, not easy to fade, and can keep beautiful for a long time.