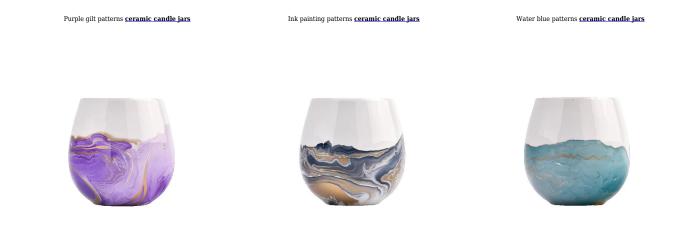

# Wholesale water blue patterns <u>ceramic candle jar</u> for candle making

## A wide decorative finish [Applique/Spraying/Frosted etc.]**ceramic candle jars** for your selection

These **<u>ceramic candle jars</u>** come in different colors and sizes, we can customize the <u>ceramic candle jars</u> according to your requirements

Using high-quality ceramic material, after high temperature firing, hard texture, fine, with good heat resistance and durability. The water blue pattern uses a unique glaze color process, bright colors, clear patterns, not easy to fade, and can keep beautiful for a long time.