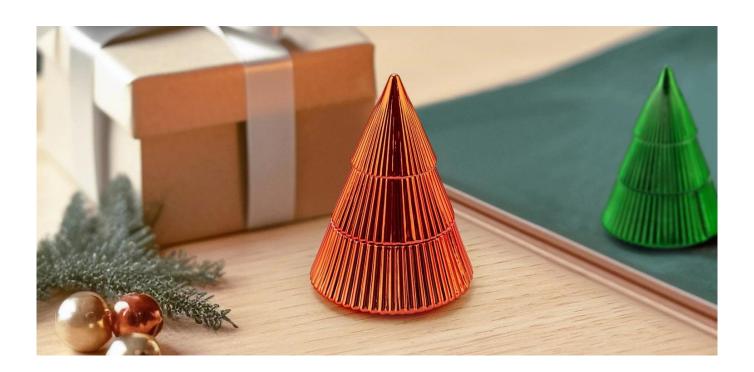

# Luxury custom red Christmas tree-shaped glass candle jar with lids

This Christmas glass candle jar with a lid is inspired by the classic Christmas tree. It is made of high-quality glass and crafted through a special process to create a striking metallic orange-red luster. With a multi-layered tower structure and a retractable design, it serves as both a warm candlestick to brighten up the festive atmosphere and a creative Christmas decorative storage item, adding a unique sense of ceremony to the Christmas season.