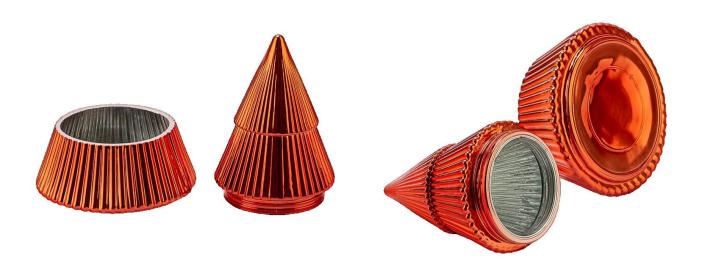

# Luxury custom red Christmas tree-shaped glass candle jar with lids

This Christmas glass candle jar with a lid is inspired by the classic Christmas tree. It is made of high-quality glass and crafted through a special process to create a striking metallic orange-red luster. With a multi-layered tower structure and a retractable design, it serves as both a warm candlestick to brighten up the festive atmosphere and a creative Christmas decorative storage item, adding a unique sense of ceremony to the Christmas season.