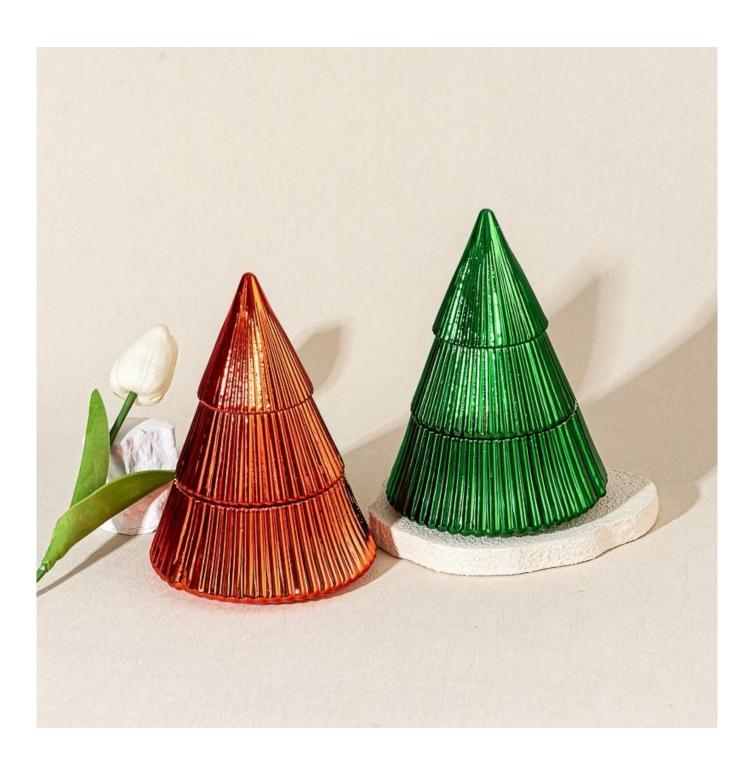

# Luxury custom red Christmas tree-shaped glass candle jar with lids

This Christmas glass candle jar with a lid is inspired by the classic Christmas tree. It is made of high-quality glass and crafted through a special process to create a striking metallic orange-red luster. With a multi-layered tower structure and a retractable design, it serves as both a warm candlestick to brighten up the festive atmosphere and a creative Christmas decorative storage item, adding a unique sense of ceremony to the Christmas season.