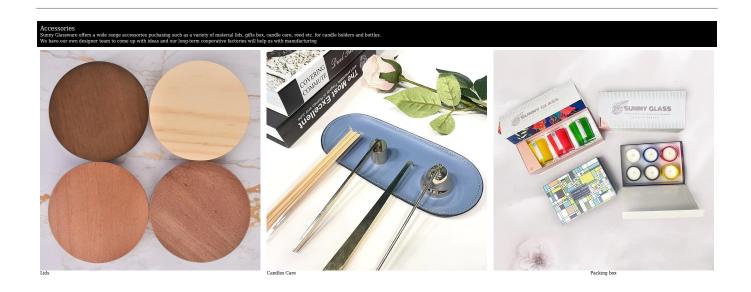

A wide decorative finish  $\square$ Applique/Spraying/Frosted etc. $\square$ glass candle jars with lids for your selection

These glass candle jars with lids come in different colors and sizes, we can customize the glass candle jars with lids according to your requirements